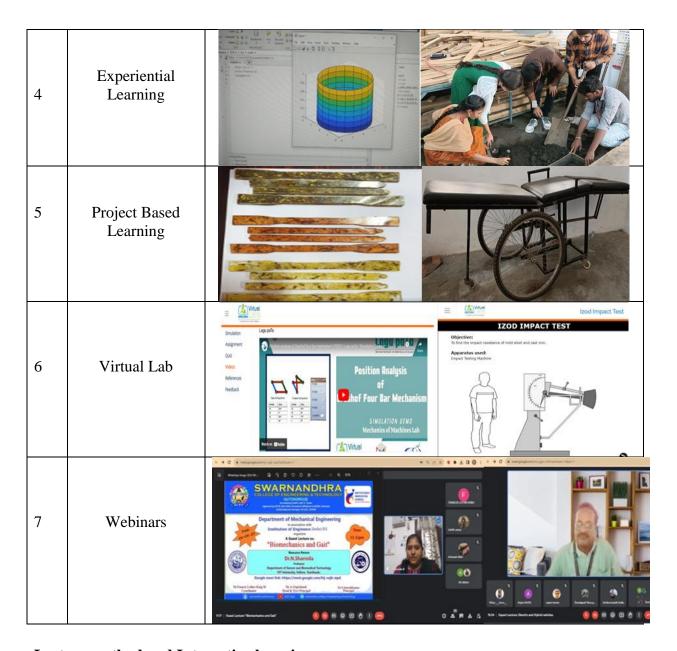

### **Student Centric methods**

- Explicit Teaching
- Flipped Learning
- Demonstration
- Problem Solving
- Case Study based Learning
- Interactive Instruction
- Independent Study
- Experiential Learning
- Project Based Learning
- Learning Management System (LMS) materials, NPTEL videos
- Virtual lab
- Online Courses NPTEL Class
- One Credit Courses
- Webinars